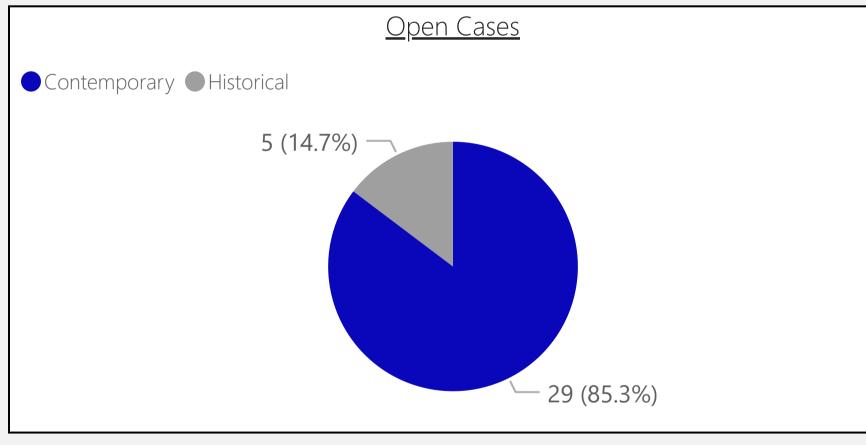

|                                     |       | 29 (85.3%)                           | <u> </u> |
|-------------------------------------|-------|--------------------------------------|----------|
| <u>Top 5 Business Types</u>         |       | <u>Top 5 Complaint Points</u>        |          |
| Nature of Business                  | Count | Complaint Point                      | Count    |
| Private Company (LTD)               | 506   | Egregious behaviour/gross misconduct | 47       |
| Sole Trader                         | 89    | Errors/not following instructions    | 22       |
| Partnership                         | 48    | Delays/timescales                    | 20       |
| Public Limited Company (PLC)        | 20    | Disputes over sums/charges           | 16       |
| Limited Liability Partnership (LLP) | 10    | Product disclosure/information       | 12       |
| Total                               | 673   | Total                                | 117      |