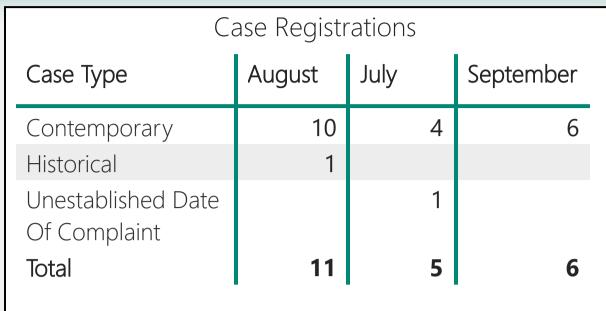

Closed Case Outcomes

955

989





Business Banking ™ Resolution Service

Settlement Determined Other Closures No Response from Customer 66 50 283 Mediated Conciliated Closed For Another Reason 130 11 Duplicated Registration 97 Assessed as Ineligible Dismissed Without Merit Customer Withdrew 144 79 Complaint 93

34

Open Cases

185 (18.7%)

528 (53.4%) -



Total FOS out 30

BBRS.

Total FOS in

| 5 | 6 |  |
|---|---|--|
|   |   |  |

|                                     |       | 29 (85.3%)                           | <u> </u> |
|-------------------------------------|-------|--------------------------------------|----------|
| <u>Top 5 Business Types</u>         |       | <u>Top 5 Complaint Points</u>        |          |
| Nature of Business                  | Count | Complaint Point                      | Count    |
|