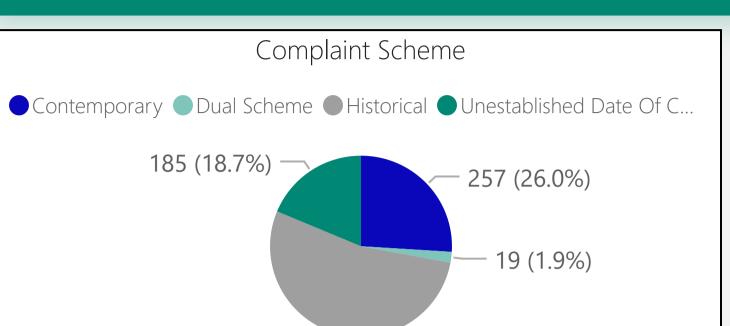

34

Open Cases

185 (18.7%)

528 (53.4%) -

Total FOS out 30

BBRS.

Total FOS in

| 5 | 6 |  |
|---|---|--|
|   |   |  |