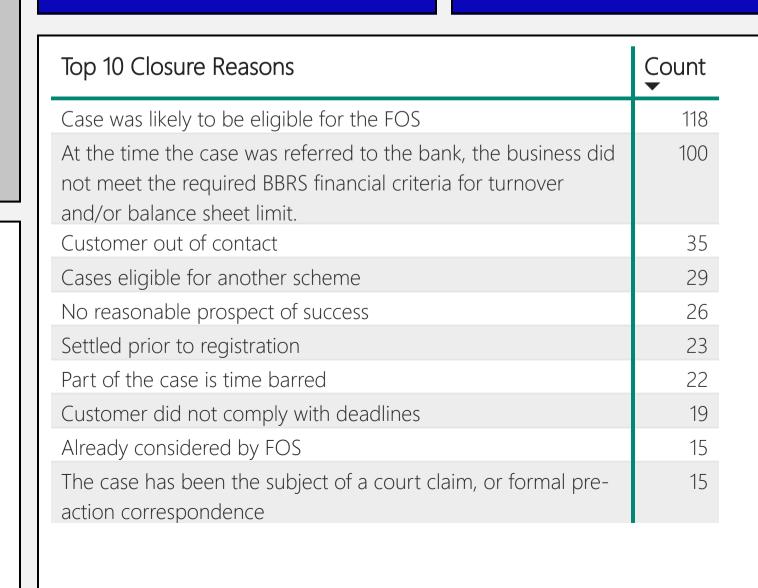

--|----------|
| <u>Top 5 Business Types</u>         |       | <u>Top 5 Complaint Points</u>        |          |
| Nature of Business                  | Count | Complaint Point                      | Count    |
| Private Company (LTD)               | 506   | Egregious behaviour/gross misconduct | 47       |
| Sole Trader                         | 89    | Errors/not following instructions    | 22       |
| Partnership                         | 48    | Delays/timescales                    | 20       |
| Public Limited Company (PLC)        | 20    | Disputes over sums/charges           | 16       |
| Limited Liability Partnership (LLP) | 10    | Product disclosure/information       | 12       |
| Total                               | 673   | Total                                | 117      |







## **Eligibility Assessed Cases**

Eligibility Assessments Issued

201

Found Eligible Found Ineligible

39 162

| Eligibility Appeals                                  |                     |        |     |
|------------------------------------------------------|---------------------|--------|-----|
| Е                                                    | ligibility Appea    | als    |     |
| 80                                                   |                     |        |     |
| Appeal                                               | Eligibility Appeals |        | For |
| Withdrawn                                            | Being Considered    | Appeal |     |
| 1                                                    | 0                   | 64     |     |
| Final Eligibility Ass