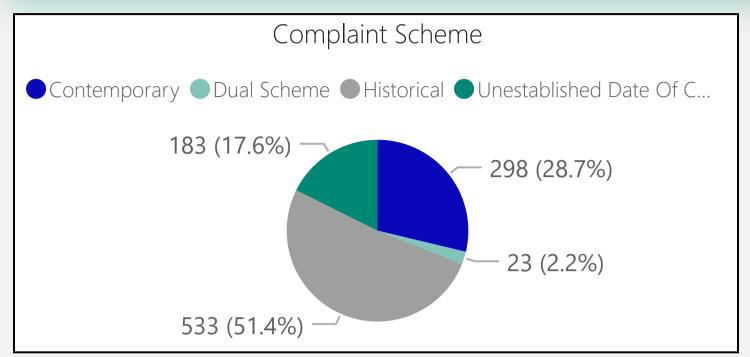

### Closed Case Outcomes

BBRS Business Banking ™ Resolution Service

1,006

1,037

Open Cases

| Case Registrations                 |         |          |       |
|------------------------------------|---------|----------|-------|
| Case Type                          | January | February | March |
| Contemporary                       | 6       | 5        | 8     |
| Dual Scheme                        | 1       |          |       |
| Historical                         | 1       |          | 1     |
| Unestablished Date<br>Of Complaint |         |          | 1     |
| Total                              | 8       | 5        | 10    |